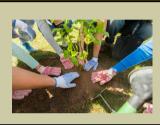

## **Tree Planting Techniques!**

**1. CLEAR A 4FT AREA OF WEEDY DEBRIS** 

2. DIG HOLE TO DEPTH OF TREE ROOT

DEPTH TO DIG

**3. COMPACT SOIL AROUND TREE FIRMLY!** 

5. PICK AN AREA ABOUT 8 FT AWAY AND REPEAT WITH A NEW TREE/SHRUB.