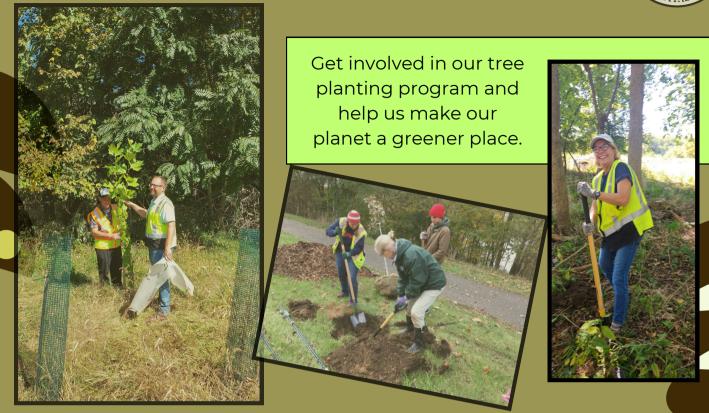

## Plant trees for change!

## Please provide your availability when registering.

Location: Jackson St. Near Bedford Rd.

\*\* Wear clothes to get dirty in & shoes that can get wet. We will supply gloves, & tools.

To register scan QR code or go to **bcwater.org/events** 