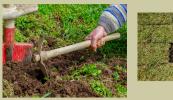

## **Tree Planting Techniques!**

**1. CLEAR A 4FT AREA OF WEEDY DEBRIS** 

2. DIG HOLE TO DEPTH OF TREE ROOT

DEPTH TO DIG

**3. COMPACT SOIL AROUND TREE FIRMLY!** 

5. PICK AN AREA ABOUT 8 FT AWAY AND REPEAT WITH A NEW TREE/SHRUB.