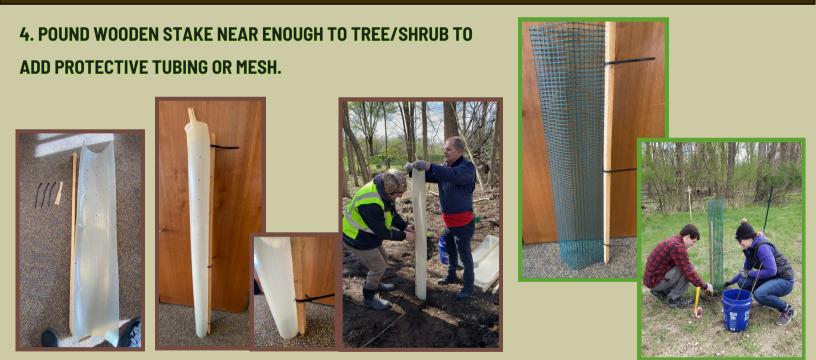

## **Tree Planting Techniques!**

**1. CLEAR A 4FT AREA OF WEEDY DEBRIS** 

2. DIG HOLE TO DEPTH OF TREE ROOT

DEPTH TO DIG

**3. COMPACT SOIL AROUND TREE FIRMLY!** 

5. PICK AN AREA ABOUT 8 FT AWAY AND REPEAT WITH A NEW TREE/SHRUB.